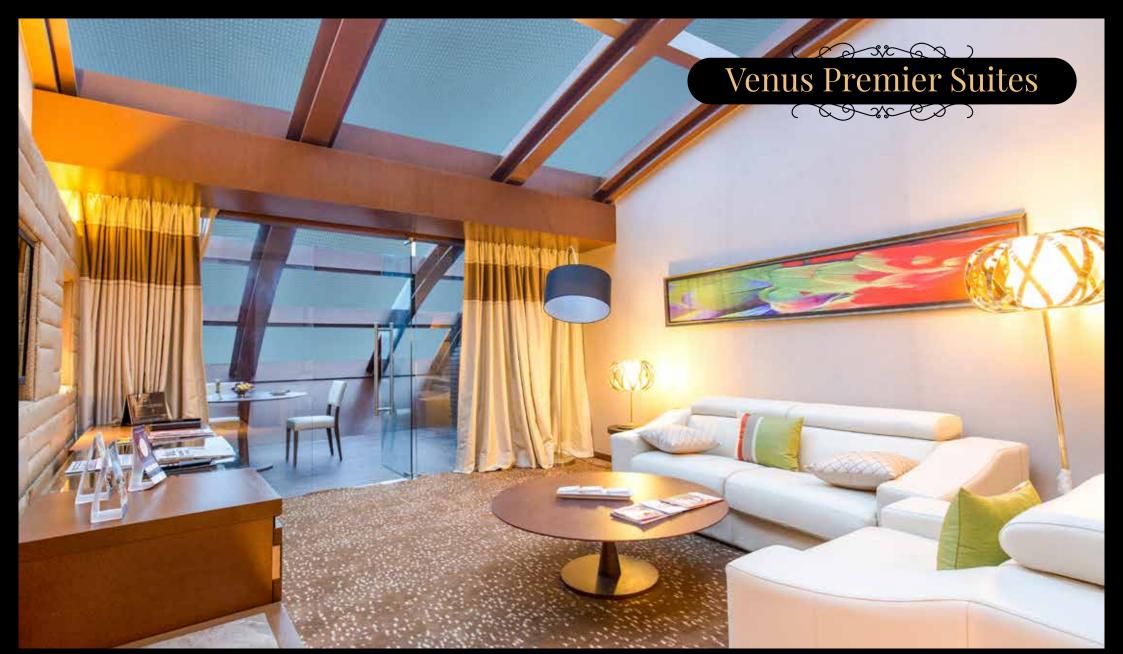

Experience unparalleled hospitality in the extravagant Neptune Suites, the sophisticated Uranus Suites, the opulent Venus Premier Suites, the serene Mercury Lagoon Rooms, the tranquil Earth Lagoon Rooms, and the captivating Mercury City Facing Rooms. Each caters to unique needs with lavish furnishings and top-quality fittings. Create lasting memories at Sahara Star as you indulge in an exceptional escape.

Located on the top floor, the lavish 1100 sq.ft. Venus Premier Suites offer unparalleled indulgence. Comprising of a spacious living room in addition to the bedroom with a king-size bed, bathtub, and separate shower cubicle ensure a blissful retreat.