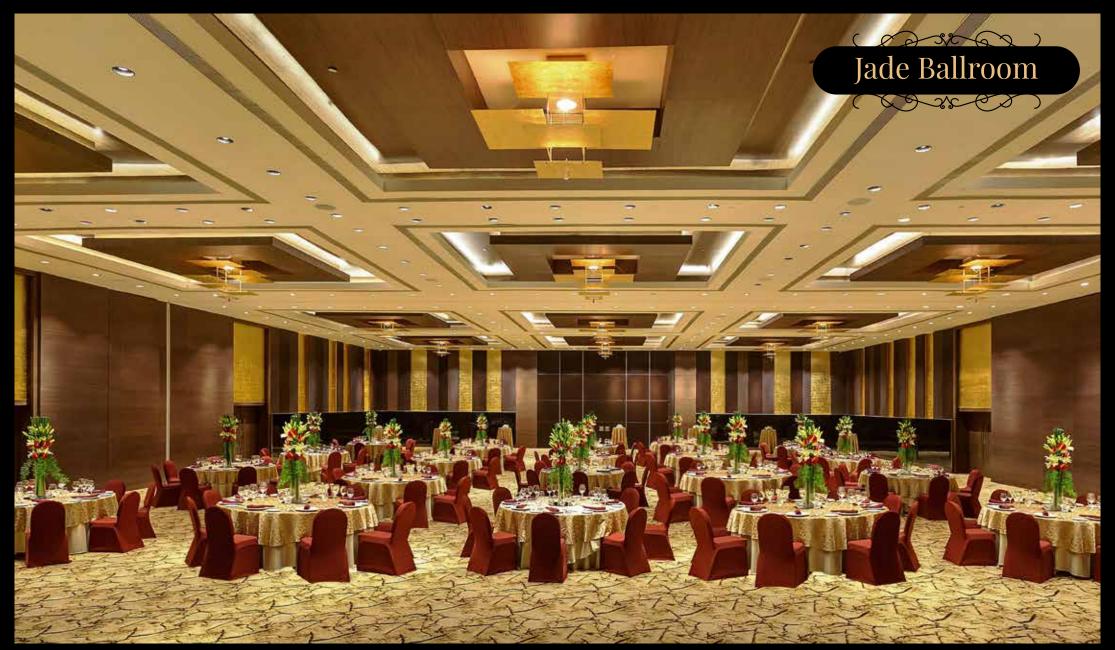

Experience the elegance of the Jade Ballroom, boasting a generous 10,000 sq. ft. pillar-less space with an 18 ft. ceiling height. A 3,500 sq. ft. pre-function area complements its grandeur. The cutting-edge Dorma Air Wall system allows the ballroom to be divided into two soundproof sections, providing flexibility for various event configurations and workshops.