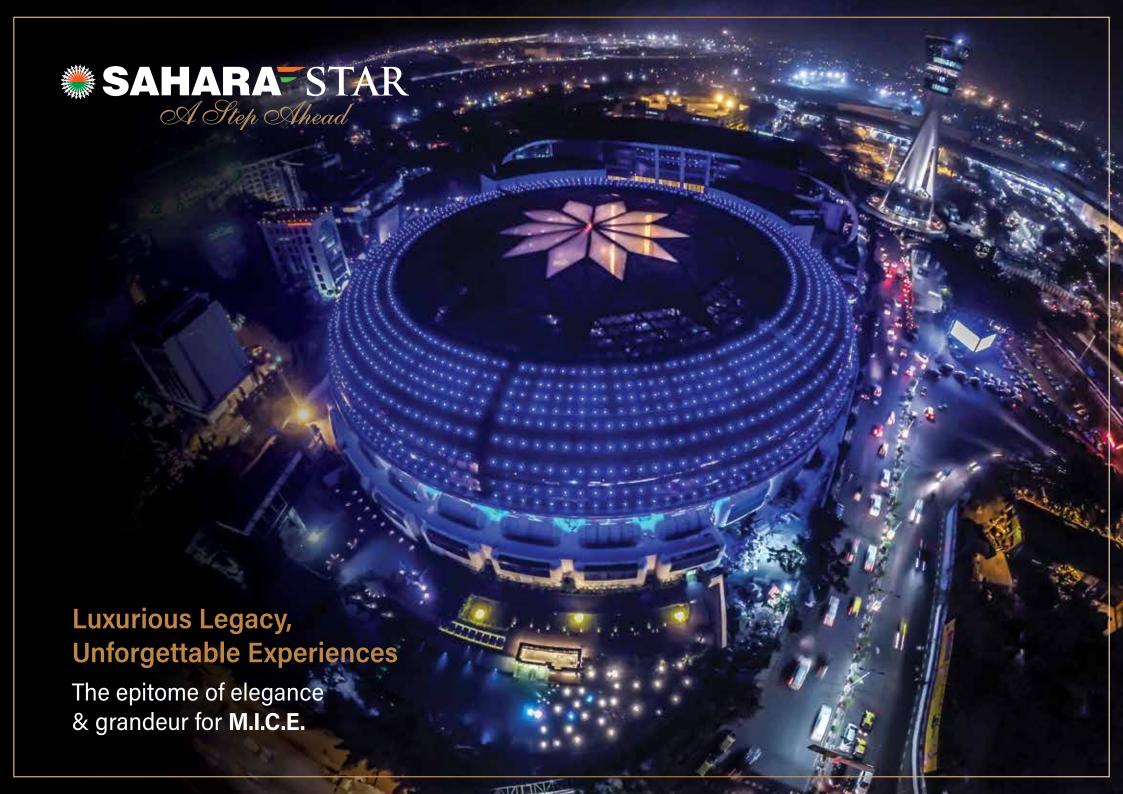

## MICE

Discover the perfect MICE venue in the heart of Mumbai, offering an array of sophisticated spaces for meetings, incentive programs, events, and exhibitions. With four distinct halls, various meeting rooms, and over 100,000 sqft of space, the hotel can accommodate 20 to 2,500 guests.

Experience seamless service, impressive architecture, and state-of-the-art amenities for a truly memorable event. Choose this exceptional location to elevate your corporate gatherings and create lasting impressions for years to come.