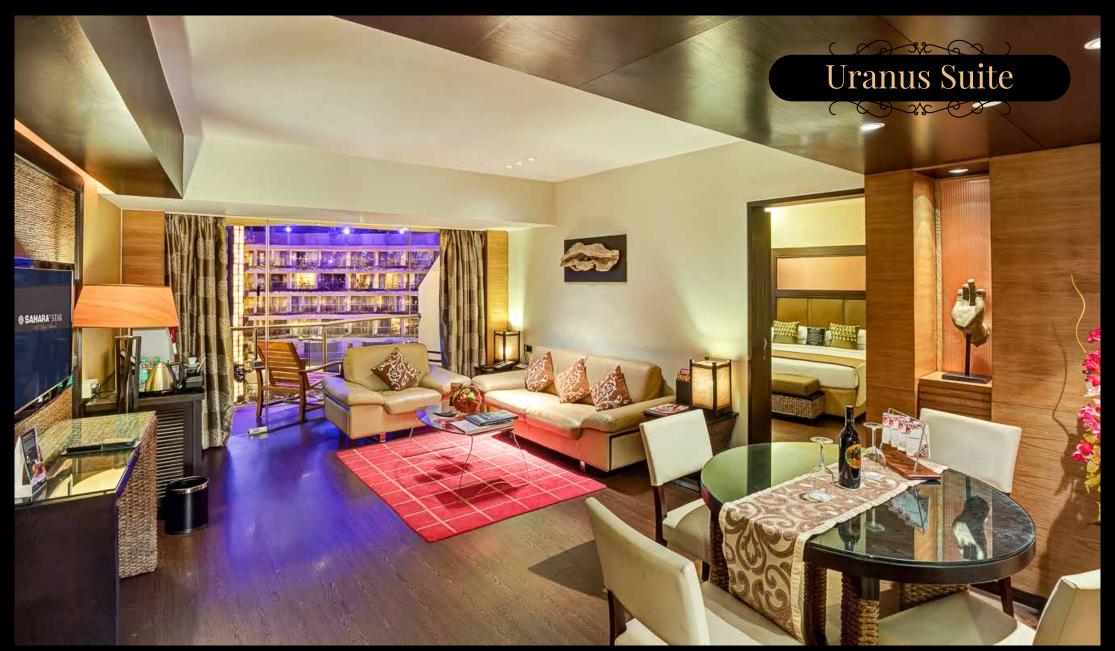

Experience unparalleled hospitality in the extravagant Neptune Suites, the sophisticated Uranus Suites, the opulent Venus Premier Suites, the serene Mercury Lagoon Rooms, the tranquil Earth Lagoon Rooms, and the captivating Mercury City Facing Rooms. Each caters to unique needs with lavish furnishings and top-quality fittings. Create lasting memories at Sahara Star as you indulge in an exceptional escape.

Our spacious 1001 sq.ft. Uranus Lagoon Facing Premier Suites offer an exquisite fusion of comfort and luxury. Elegant living rooms, plush king-size beds, and expansive balconies with stunning lagoon views make these suites the ultimate retreat for a lavish stay.