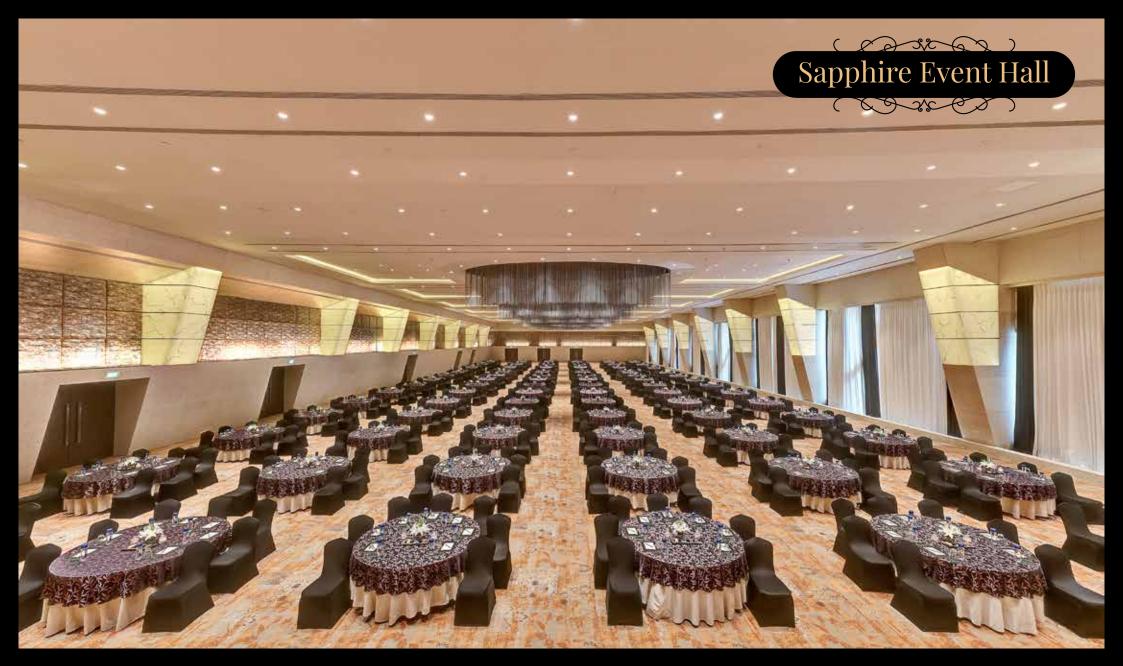

Unlock your business potential and succeed to the next level with a colossal space to host your corporate events at Sahara Sapphire Event Hall. The hall spans an impressive 55,000 sq ft with a 25ft ceiling height, showcasing a harmonious fusion of Indian sensibilities and modern aesthetics. This grand and versatile design is perfect for corporate gatherings, conferences, and seminars, offering an elegant space to create unforgettable experiences for your professional endeavors.