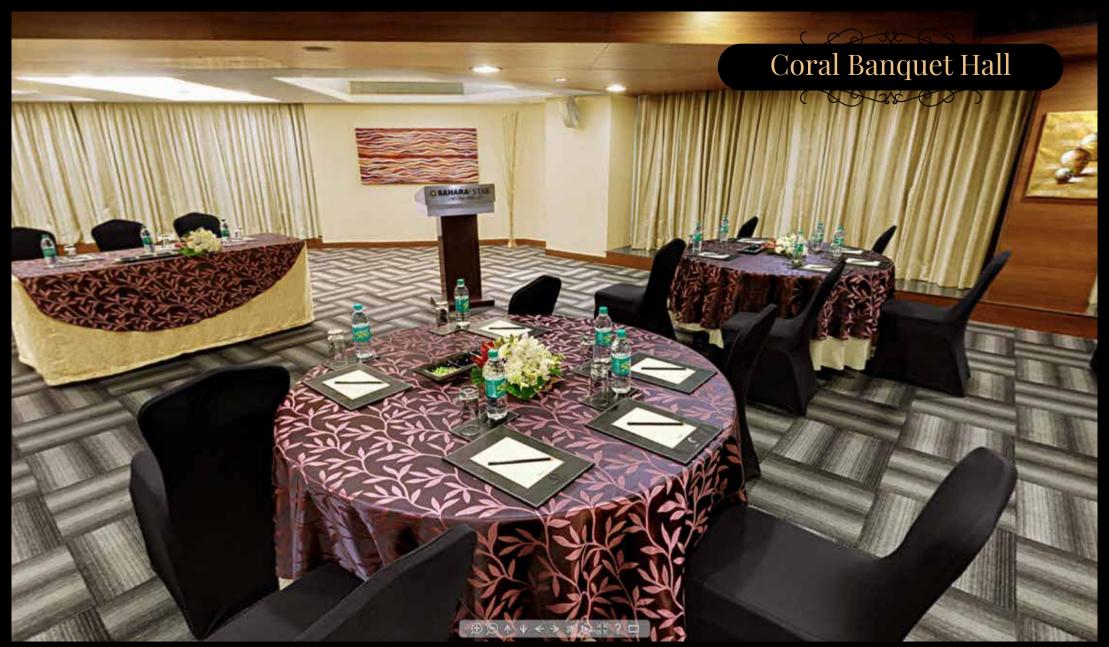

Expertly designed, the 2,800 sq.ft Coral Banquet Hall is an ideal venue for hosting events, seminars, and conferences. Meticulously catering to every need, Coral combines the latest design trends and facilities to create an opulent atmosphere for intimate events.