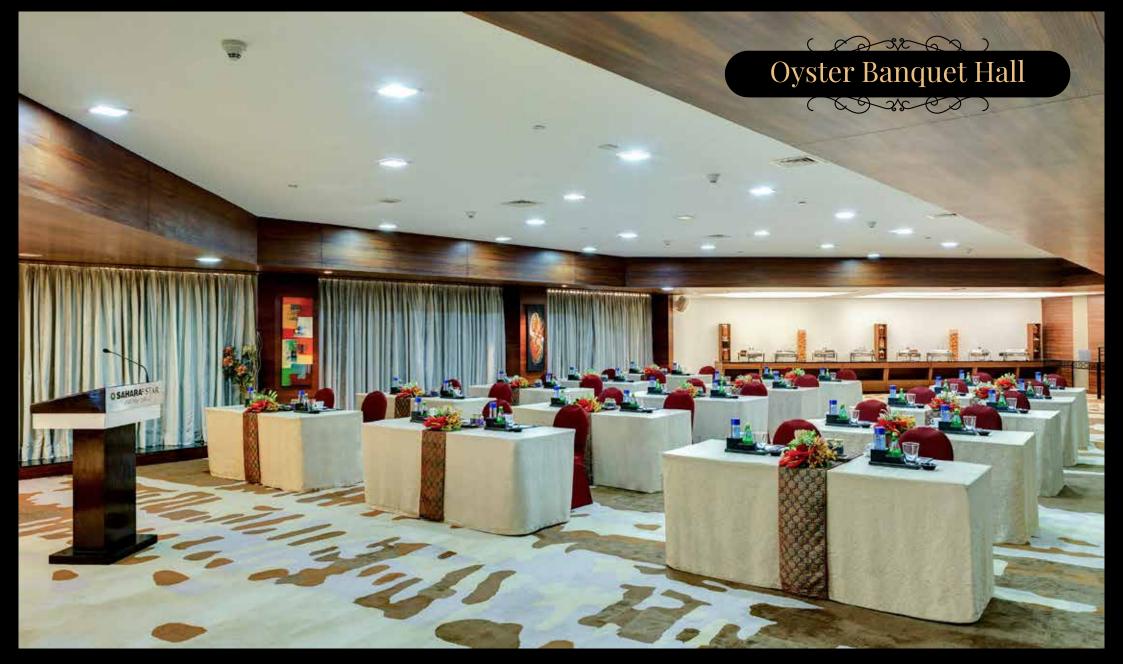

Oyster Banquet Hall is a cozy 3,100 sq. ft. venue designed to create an intimate and extraordinary atmosphere for smaller events and celebrations. Its interiors exude elegance and warmth, making it ideal for close-knit gatherings.